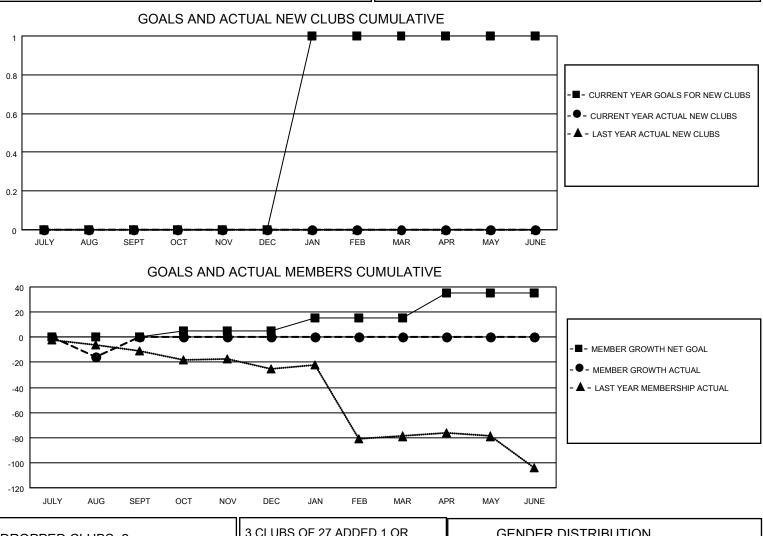

## LOCATION TURKEY

District 118 K

Results as of: 8/31/2021

| Clubs                 |               |           |               | Members               |                        |                         |                                                    |
|-----------------------|---------------|-----------|---------------|-----------------------|------------------------|-------------------------|----------------------------------------------------|
| RESULTS FOR 2021-2022 |               |           |               | RESULTS FOR 2021-2022 |                        |                         |                                                    |
| QUARTER               | NEW CLUB GOAL | NEW CLUBS | DROPPED CLUBS | QUARTER               | BER GROWTH NET<br>GOAL | MEMBER GROWTH<br>ACTUAL | DROPPED<br>MEMBERS ACTUAL<br>(including transfers) |
| JULY/AUG/SEPT         | 0             | 0         | 2             | JULY/AUG/SEPT         | 0                      | 6                       | 22                                                 |
| OCT/NOV/DEC           | 0             | 0         | 0             | OCT/NOV/DEC           | 5                      | 0                       | 0                                                  |
| JAN/FEB/MAR           | 1             | 0         | 0             | JAN/FEB/MAR           | 10                     | 0                       | 0                                                  |
| APR/MAY/JUNE          | 0             | 0         | 0             | APR/MAY/JUNE          | 20                     | 0                       | 0                                                  |